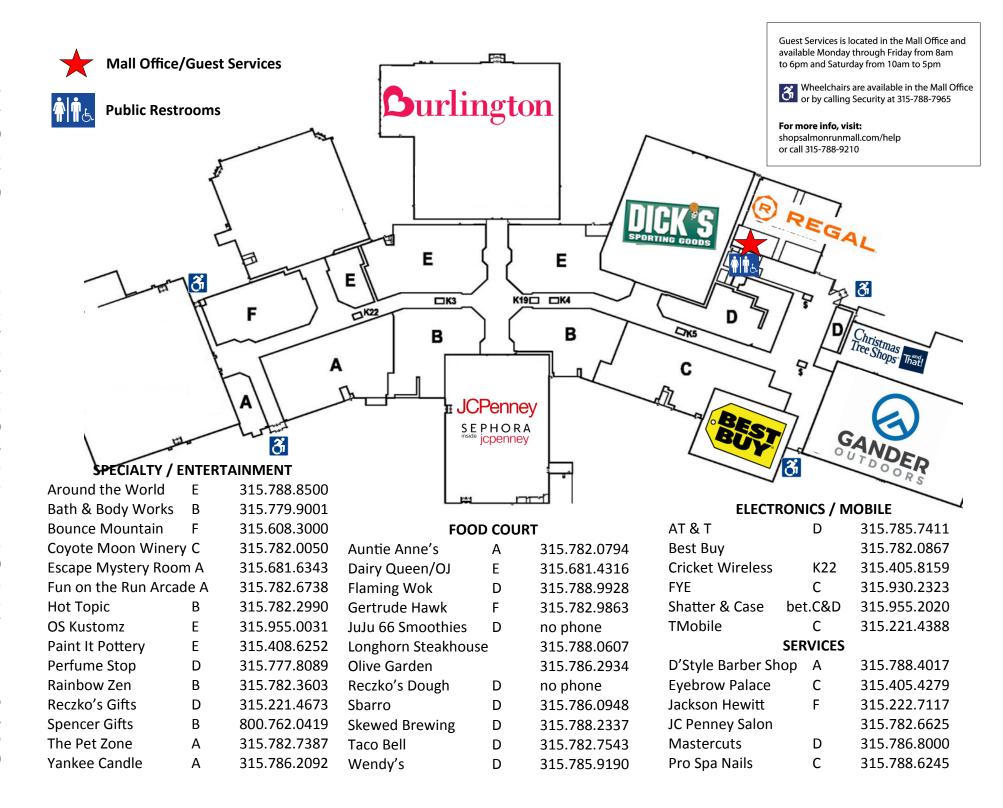

#### **GUEST SERVICES**

Located in Mall Office across from Mall Restrooms or contact Security at 315-788-7965

Strollers are loaned free of charge, on a first-come, first-serve basis and are located at both ends of the mall. Other services offered:

Canadian Customs Information
Coupons, Sales & Specials Information
Hotel & Restaurant Information
Lost & Found
Public Transportation Information
Wheelchair Loans and more

Great shopping is easy to find at Salmon Run Mall, located in scenic Watertown, New York. Our unique mix of department stores, specialty stores, customer service, and convenience aim to provide you with the shopping experience you deserve.

## **ANCHOR / MAJOR STORES**

| Best Buy                    | 315.782.0867 |
|-----------------------------|--------------|
| Burlington                  | 315.788.4007 |
| •                           |              |
| Christmas Tree Shops & That |              |
| Dick's Sporting Goods       | 315.786.8681 |
| Gander Outdoors             | 315.221.7027 |
| JC Penney                   | 315.782.5640 |
| Regal Stadium Seat 12       | 315.782.2843 |

#### **APPAREL**

| American Eagle       | E | 315.788.0833 |
|----------------------|---|--------------|
| Christopher & Banks  | F | 315.785.1925 |
| Cindy's Boutique     | С | 315.382.0932 |
| Erin's Way Sports    | D | 315.225.2214 |
| Hollister            | E | 315.782.0161 |
| Justice              | E | 315.788.1428 |
| Maurices             | С | 315.782.0592 |
| PINK                 | E | 315.782.7025 |
| The Children's Place | С | 315.779.8250 |
| Torrid               | E | 315.786.2838 |
| Victoria's Secret    | E | 315.782.7025 |
| Zumiez               | Ε | 315.779.1255 |

## **JEWELRY / ACCESSORIES**

| Claire's        | D  | 315.788.8665 |
|-----------------|----|--------------|
| Harris Jewelry  | С  | 315.779.8820 |
| Kay Jewelers    | D  | 315.782.5115 |
| Piercing Pagoda | K5 | 315.788.7855 |
| Zales           | Ε  | 315.786.8147 |
|                 |    |              |

#### **SHOES**

| DSW             | В | 315.836.4143 |
|-----------------|---|--------------|
| Famous Footwear | С | 315.221.7016 |
| Footlocker      | В | 315.785.0178 |
| Jimmy Jazz      | С | 315.782.0689 |
| The Shoe Dept.  | В | 315.779.9720 |