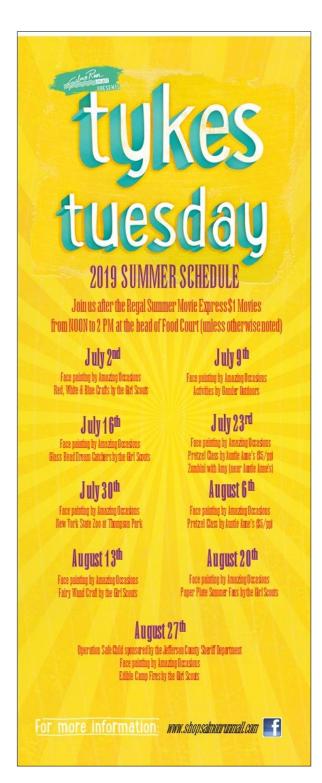

#### **BUS TOUR INCENTIVES**

- Tour guides and Drivers receive a \$10 voucher to one of the stores in the Food Court at Salmon Run Mall, max. 3 vouchers per visit. Guides and Drivers are asked to register, upon arrival, in the Mall Office.
- Call ahead! Register at least 5 days before your visit and each passenger on that tour will receive a Salmon Run Mall goodie bag filled with coupons, samples and more (upon availability).
- QUESTIONS or to REGISTER: visit our website and click on the *Bus Tours* link at the bottom of the home page or call 315-788-9210, ext. 207.